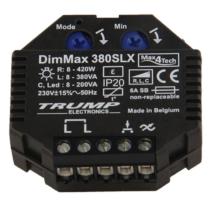

## DimMax 380SLX

- Wall mount universal 230V silent dimmer
- Low standby consumption with standard loads
- For classical bulbs, halogens from 8 to 420 Watt
- For LED and filament LED lighting systems up to at least 200 Watt
- For classic and electronic transformer
- 4 protection systems against over-current, short cuts and overtemperature
- 2 classical modes: trailing edge, leading edge
- 2 LED modes: power optimized and antilicker-optimized
- Minimum threshold adjustment
- · Last dimming point can be memorized
- 5 years warranty

## Please note the installation- and safety instructions.

|                | 66003003        |
|----------------|-----------------|
| Product        | DimMax 380SLX   |
| Rated power    | 420 W           |
| Connection via | screw terminals |
| Color of body  | schwarz         |
| Length         | 46 mm           |
| Width          | 46 mm           |
| Height         | 18 mm           |
| Weight         | 38 gr           |